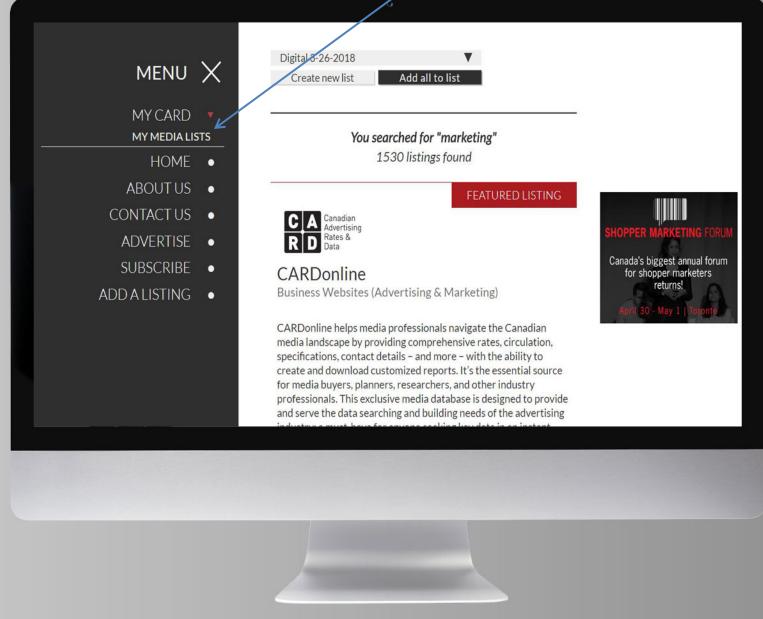

To view your media lists, open the menu and click 'MY CARD', then click 'MY MEDIA LISTS' from the dropdown list.

A list of all of the media lists you have created will appear.

This is where you can delete a list. You can also download a Combined Report.