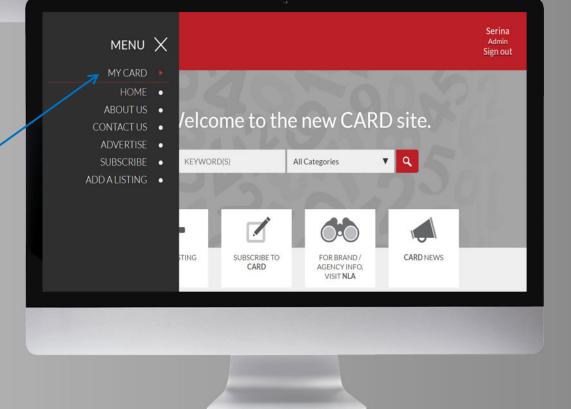

Click the menu icon to view the site menu, located on the left-hand side of the screen.

In addition to info and resource pages, the menu also includes a link to My CARD, where you can view your customized media lists.

The menu is accessible from every page throughout the website. To close, click the X.

To refine your search results, select your filters from the left-hand side. The number in brackets indicates how many listings are associated with that filter. The side bar displays the top 5 filters (most listings) for each filter type.