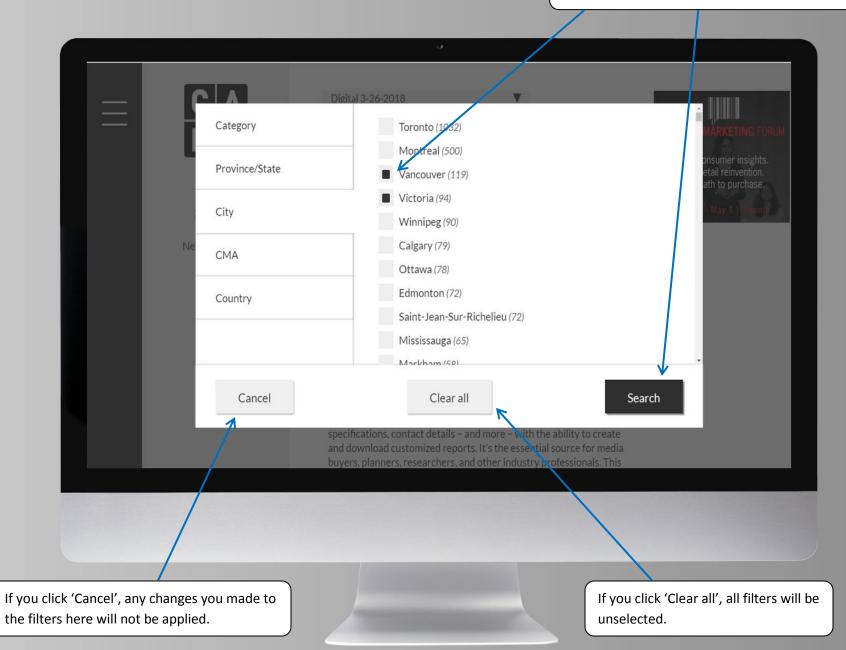

Within the modal window, select the filters you want to apply, then click 'Search'.

This will display the search bar where you can start a fresh search.

If you want to go back to your previous filters, click 'See filters'.