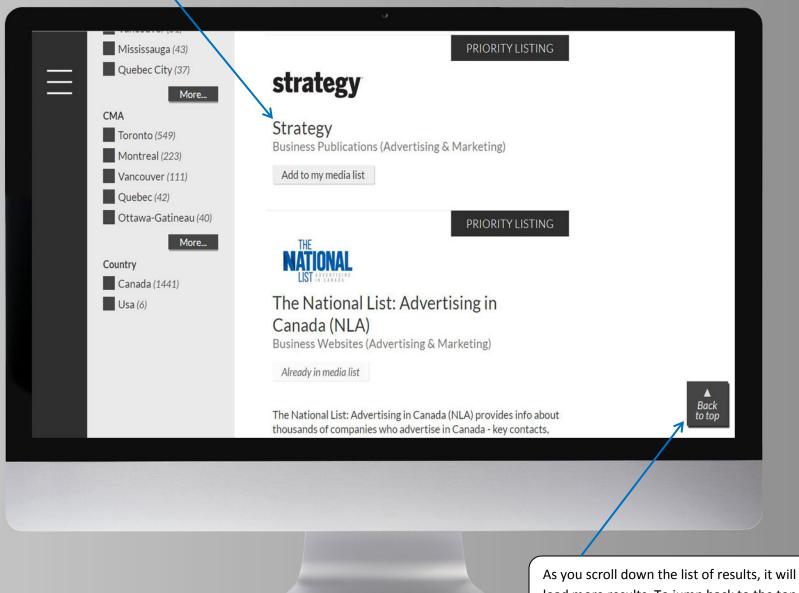

To view a listing from the search results, click on the title of the listing.

SER GUIDE

As you scroll down the list of results, it will load more results. To jump back to the top of the search results page, click 'Back to top'.