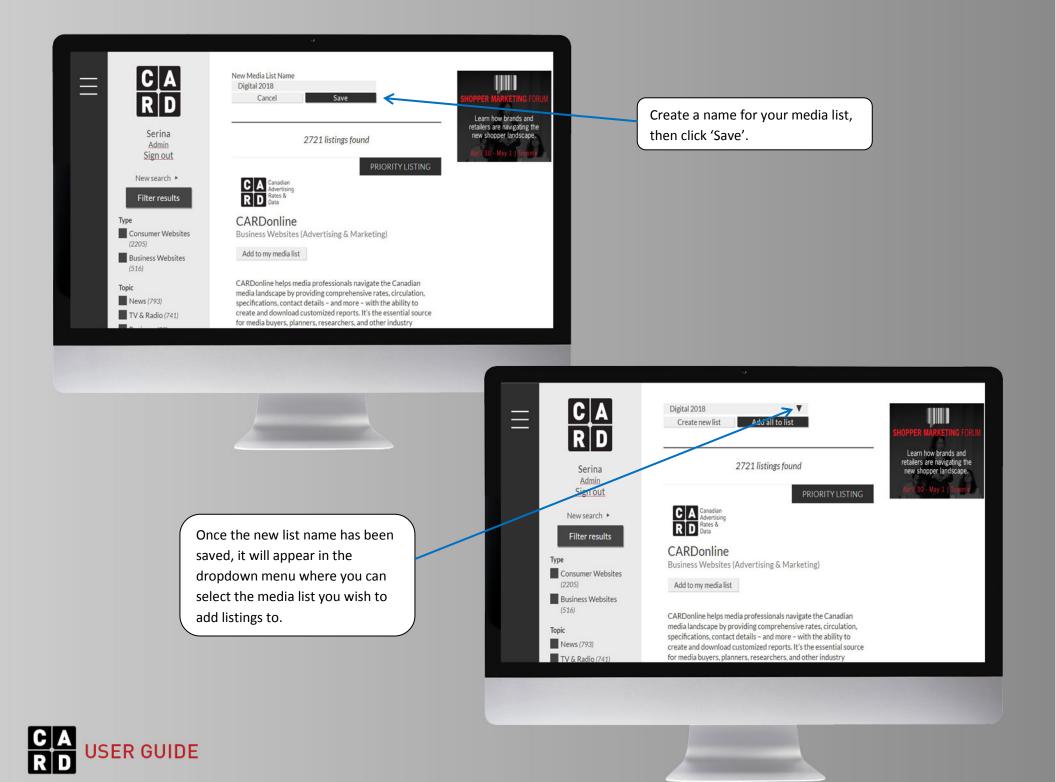

To quickly jump to a specific section within a listing, click on one of the section tabs below the listing name.

From the search results page (or a listing page), click 'Create new list' to create a new media list which you can then add listings to, for creating custom reports.

To add specific listings to the selected list, click 'Add to my media list' under the listing name. Or click 'Add all to list' to quickly add all of the listings from your search results.

|                                           | U C                                                                                                                                       |                                                                                                              |
|-------------------------------------------|-------------------------------------------------------------------------------------------------------------------------------------------|--------------------------------------------------------------------------------------------------------------|
| $\equiv$ <b>C A R D</b>                   | Digital 3-26-2018<br>Create new list Add all to list                                                                                      | SHOPPER MARKETING FORUM                                                                                      |
| Serina<br><u>Admin</u><br><u>Sign out</u> | 2721 listings found PRIORITY LISTING                                                                                                      | Learn how brands and<br>retailers are navigating the<br>new shopper landscape.<br>April 30 - May 1   Toronto |
| New search  Filter results                | C A Canadian<br>Advertising<br>R D Rates &<br>Data                                                                                        |                                                                                                              |
| Type<br>Consumer Websites<br>(2205)       | CARDonline<br>Susiness Websites (Advertising & Marketing)<br>Add to my media list                                                         |                                                                                                              |
| Business Websites (516)                   | CARDonline helps media professionals navigate the Canadian                                                                                |                                                                                                              |
| Торіс                                     | media landscape by providing comprehensive rates, circulation,                                                                            |                                                                                                              |
| News (793)                                | specifications, contact details – and more – with the ability to<br>create and download customized reports. It's the essential source     |                                                                                                              |
| TV & Radio (741)                          | for media buyers, planners, researchers, and other industry                                                                               |                                                                                                              |
| Business (93)                             | professionals. This exclusive media database is designed to provide<br>and serve the data searching and building needs of the advertising |                                                                                                              |
| General Interest (58)                     | industry: a must-have for anyone seeking key data in an instant.                                                                          |                                                                                                              |
|                                           |                                                                                                                                           |                                                                                                              |
|                                           |                                                                                                                                           |                                                                                                              |

To view your media lists, open the menu and click 'MY CARD', then click 'MY MEDIA LISTS' from the dropdown list.

A list of all of the media lists you have created will appear.

This is where you can delete a list. You can also download a Combined Report.