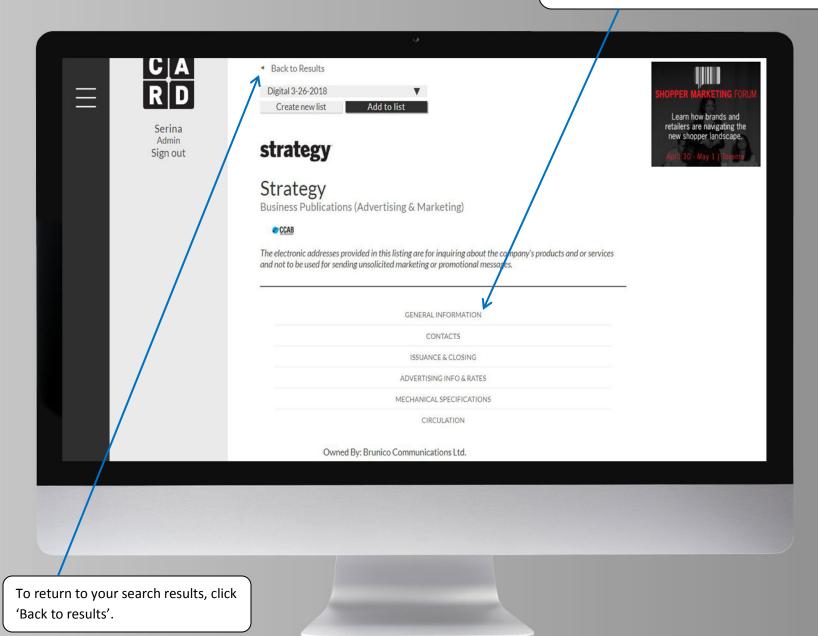

To quickly jump to a specific section within a listing, click on one of the section tabs below the listing name.

From the search results page (or a listing page), click 'Create new list' to create a new media list which you can then add listings to, for creating custom reports.