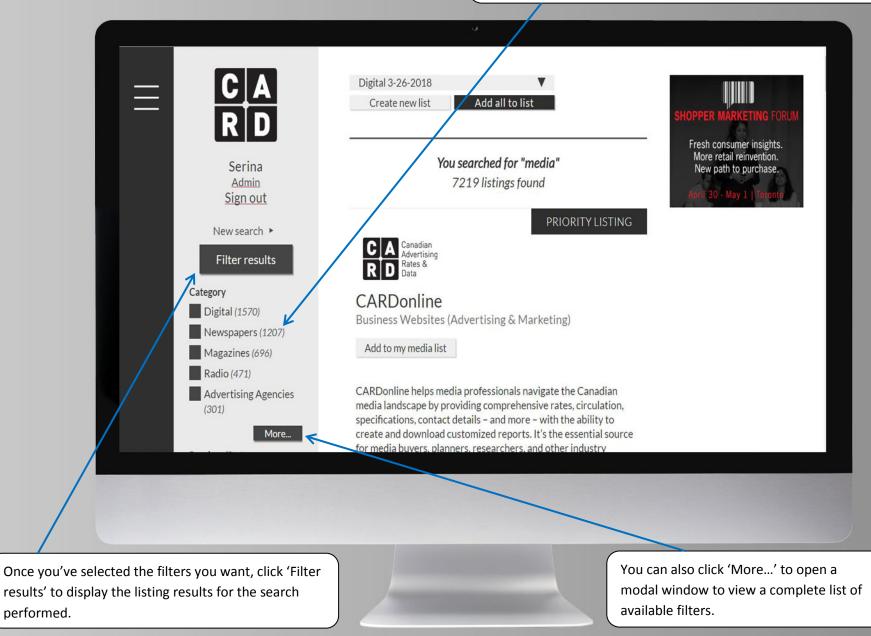

The menu is accessible from every page throughout the website. To close, click the X.

To refine your search results, select your filters from the left-hand side. The number in brackets indicates how many listings are associated with that filter. The side bar displays the top 5 filters (most listings) for each filter type.

To view a listing from the search results, click on the title of the listing.

SER GUIDE

As you scroll down the list of results, it will load more results. To jump back to the top of the search results page, click 'Back to top'.

To quickly jump to a specific section within a listing, click on one of the section tabs below the listing name.

From the search results page (or a listing page), click 'Create new list' to create a new media list which you can then add listings to, for creating custom reports.