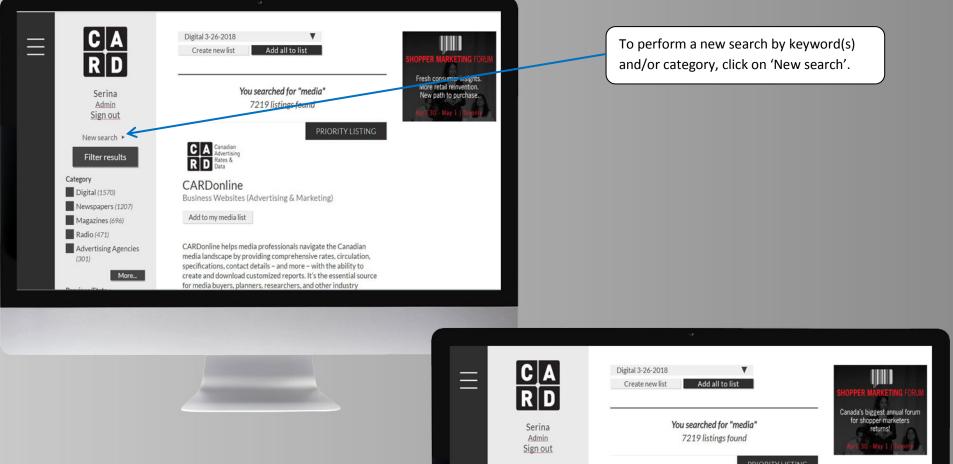

Within the modal window, select the filters you want to apply, then click 'Search'.

This will display the search bar where you can start a fresh search.

If you want to go back to your previous filters, click 'See filters'.

To view a listing from the search results, click on the title of the listing.

SER GUIDE

As you scroll down the list of results, it will load more results. To jump back to the top of the search results page, click 'Back to top'.